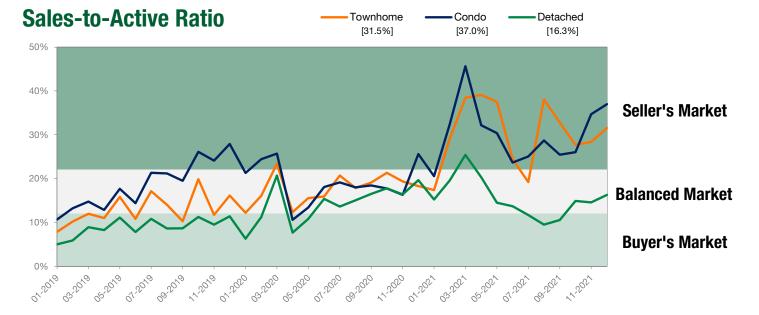

| November    |                    |
|--------------------------|-------------|-------------|--------------------|-------------|-------------|--------------------|
| Activity Snapshot        | 2021        | 2020        | One-Year<br>Change | 2021        | 2020        | One-Year<br>Change |
| Total Active Listings    | 130         | 186         | - 30.1%            | 187         | 238         | - 21.4%            |
| Sales                    | 41          | 34          | + 20.6%            | 53          | 46          | + 15.2%            |
| Days on Market Average   | 29          | 28          | + 3.6%             | 28          | 41          | - 31.7%            |
| MLS® HPI Benchmark Price | \$1,307,600 | \$1,141,600 | + 14.5%            | \$1,296,900 | \$1,150,600 | + 12.7%            |